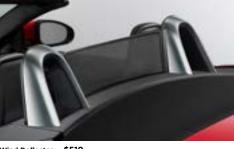

# **EXTERIOR STYLING**

Carbon Fibre Roll Hoops \$1,890

High grade Carbon Fibre roll hoops featuring a 2x2 twill weave and a High Gloss lacquered finish provide a performance-inspired styling enhancement coupled with weight benefits associated with carbon fibre.