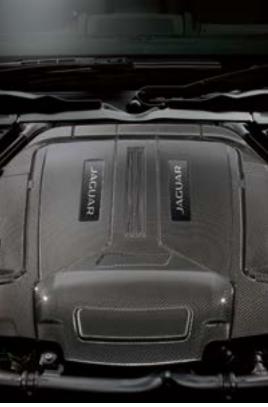

### Carbon Fibre Engine Cover

Carbon Fibre engine cover provides weight benefits and premium finish to the engine compartment. Features Jaguar branding.

\$4,150

Simple to fit and remove, the wind deflector reduces air draft and turbulence in the passenger compartment, even at high speeds. Supplied with a Jaguar branded storage bag.