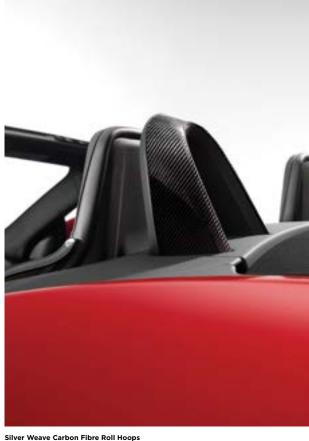

# **EXTERIOR STYLING**

Carbon Fibre Roll Hoops \$1,890

High grade Carbon Fibre roll hoops featuring a 2x2 twill weave and a High Gloss lacquered finish provide a performance-inspired styling enhancement coupled with weight benefits associated with carbon fibre.