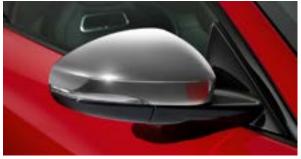

High grade Carbon Fibre mirror covers provide a performance-inspired styling upgrade.

\$1,480

**Chrome Mirror Covers** 

Chrome mirror covers accentuate the stylish design of the exterior mirrors.

\$730