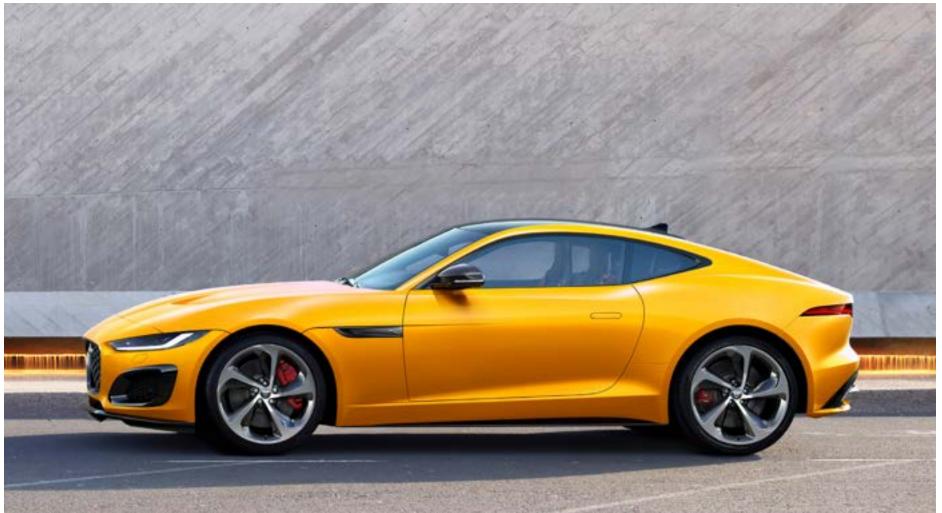

# NEW JAGUAR F-TYPE

THE ART OF PERFORMANCE

Silver Weave Carbon Fibre Mirror Covers

\$1,500

\$2,320

High grade Carbon Fibre mirror covers provide a performance-inspired styling upgrade.

\$1,480

**Chrome Mirror Covers** 

Chrome mirror covers accentuate the stylish design of the exterior mirrors.

\$730