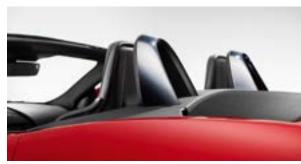

# **EXTERIOR STYLING**

Carbon Fibre Roll Hoops \$1,890

High grade Carbon Fibre roll hoops featuring a 2x2 twill weave and a High Gloss lacquered finish provide a performance-inspired styling enhancement coupled with weight benefits associated with carbon fibre.