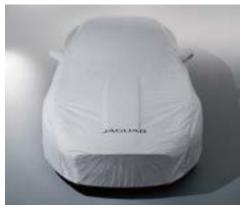

### All-Weather Car Cover

All-weather tailored cover for the F-TYPE with Jaguar branding. Protect your F-TYPE from the elements, including showers, frost and dust. Quick and easy to fit.

\$650

Sill Treadplates - Illuminated \$300