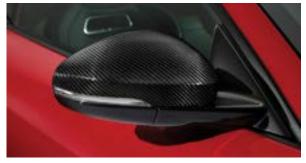

High grade Carbon Fibre mirror covers provide a performance-inspired styling upgrade.

\$1,480

**Chrome Mirror Covers** 

Chrome mirror covers accentuate the stylish design of the exterior mirrors.

\$730