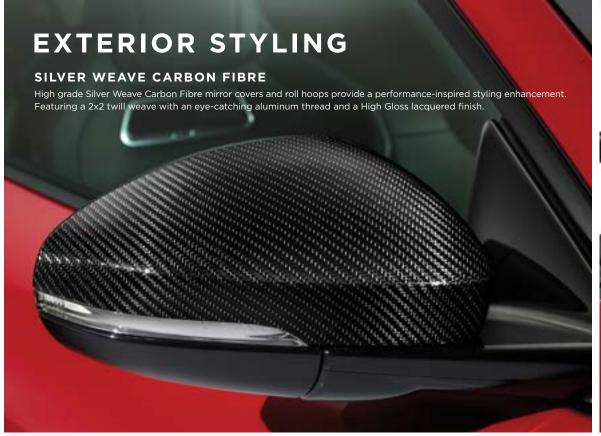

# NEW JAGUAR F-TYPE

THE ART OF PERFORMANCE

Silver Weave Carbon Fibre Mirror Covers

\$1,500

\$2,320

High grade Carbon Fibre mirror covers provide a performance-inspired styling upgrade.

\$1,480

**Chrome Mirror Covers** 

Chrome mirror covers accentuate the stylish design of the exterior mirrors.

\$730