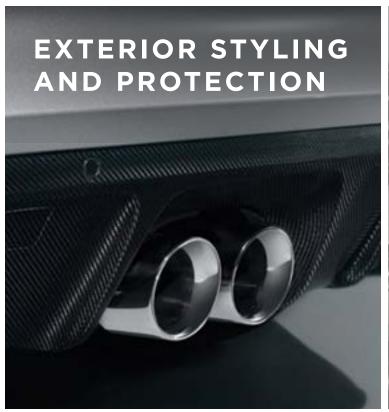

### Carbon Fibre Rear Diffuser

The Carbon Fibre rear diffuser replaces the standard rear valance with a performance diffuser, featuring aero blades for optimized air flow. High grade Carbon Fibre, featuring a 2x2 twill weave and a High Gloss lacquered finish, provides weight benefits associated with carbon fibre.

\$2,000