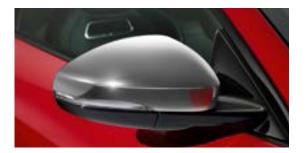

### **Chrome Mirror Covers**

High grade Silver Weave Carbon Fibre roll hoops provide a performance-inspired styling enhancement. Featuring a 2x2 twill weave with an eye-catching aluminum thread and a High Gloss lacquered finish.