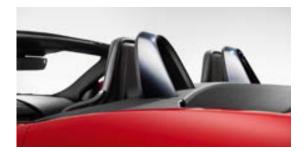

#### Silver Weave Carbon Fibre Roll Hoops

High grade Silver Weave Carbon Fibre roll hoops provide a performance-inspired styling enhancement. Featuring a 2x2 twill weave with an eye-catching aluminum thread and a High Gloss lacquered finish.