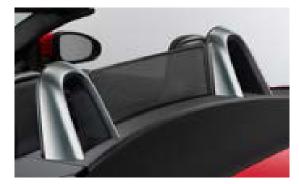

## **Carbon Fibre Roll Hoops**

High grade Carbon Fibre roll hoops featuring a 2x2 twill weave and a High Gloss lacquered finish provide a performance-inspired styling enhancement coupled with weight benefits associated with carbon fibre.

## **Chrome Roll Hoops**

Bright finish accents highlight the F-TYPE exterior styling cues.

\$1,000

## Gloss Black Roll Hoops

Gloss Black roll hoops provide a dynamic exterior styling enhancement.

\$700

#### Silver Weave Carbon Fibre Roll Hoops

High grade Silver Weave Carbon Fibre roll hoops provide a performance-inspired styling enhancement. Featuring a 2x2 twill weave with an eye-catching aluminum thread and a High Gloss lacquered finish.