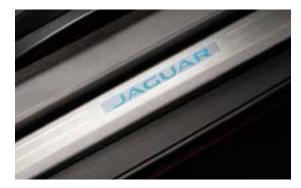

Elegantly styled stainless steel sill treadplate finisher for driver or passenger doors. Illuminates when either the driver or passenger doors are opened. Highlighted by soft phosphor blue lighting.

Sill Treadplates – Union Jack

Elegantly styled stainless steel sill treadplate finisher for driver or passenger doors, featuring a distinctly British design.

\$300

\$1,500