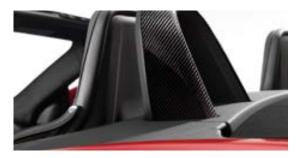

## **Carbon Fibre Roll Hoops**

High grade Carbon Fibre roll hoops featuring a 2x2 twill weave and a High Gloss lacquered finish provide a performance-inspired styling enhancement coupled with weight benefits associated with carbon fibre.