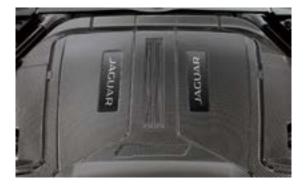

# EXTERIOR STYLING AND PROTECTION

Carbon Fibre Engine Cover

Carbon Fibre engine cover provides weight benefits and premium finish to the engine compartment. Features Jaguar branding.

\$1,500